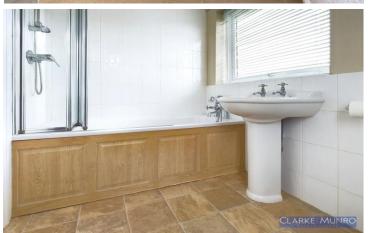

#### Bathroom

White three piece suite comprising; panelled bath with mixer shower over, glass folding shower screen, pedestal wash hand basin, close coupled w/c, part tiled walls, vinyl flooring, double glazed window to side & rear, chrome heated towel rail.