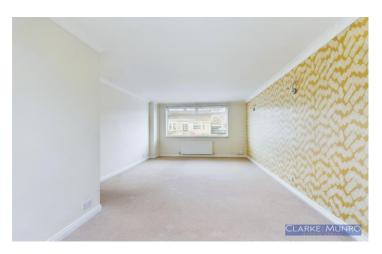

#### Lounge Dining Room

Double glazed window to front, double glazed window to rear, wall mounted lighting, 2 x radiators.