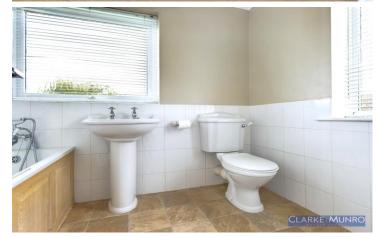

#### Bathroom

White three piece suite comprising; panelled bath with mixer shower over, glass folding shower screen, pedestal wash hand basin, close coupled w/c, part tiled walls, vinyl flooring, double glazed window to side & rear, chrome heated towel rail.