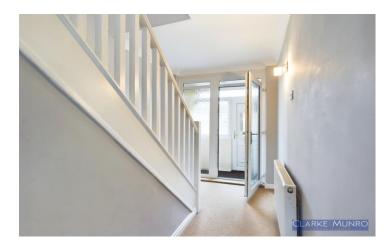

#### **Entrance Porch**

Double glazed entrance door, double glazed door into hall.

#### Entrance Hall

Radiator, staircase to first floor, understairs cupboard.