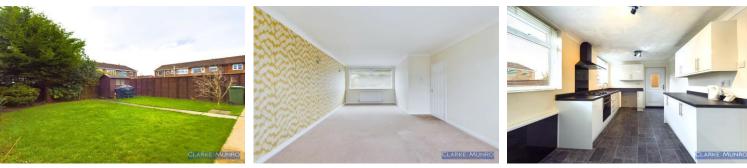

#### Lounge Dining Room

Double glazed window to front, double glazed window to rear, wall mounted lighting, 2 x radiators.

#### **Kitchen**

Matching range of white wall & base units, laminate roll top work surfaces with matching upstands, sink unit & drainer, integrated electric oven & gas hob, black glass splashback, black extractor hood, spaces for other appliances, radiator, two double glazed windows to rear, double glazed door to side, vinyl flooring.

#### Externally

To the front of the property is a driveway which leads to single garage with up/over door, gravelled area. Rear of property mainly laid to lawn with small patio area.

01642 **361 111** visit clarkemunro.com for details