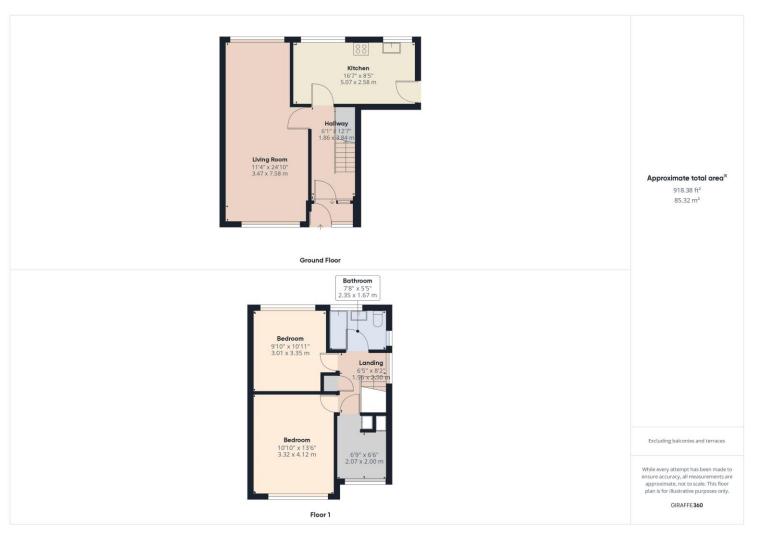

#### Entrance Hall

Radiator, staircase to first floor, understairs cupboard.

#### Lounge Dining Room

Double glazed window to front, double glazed window to rear, wall mounted lighting, 2 x radiators.

#### **Kitchen**

Matching range of white wall & base units, laminate roll top work surfaces with matching upstands, sink unit & drainer, integrated electric oven & gas hob, black glass splashback, black extractor hood, spaces for other appliances, radiator, two double glazed windows to rear, double glazed door to side, vinyl flooring.

#### **First Floor Landing**

Double glazed window to side.

#### **Bedroom 1**

Double glazed window to front, radiator.

#### **Bedroom 2**

Double glazed window to rear, radiator.

#### **Bedroom 3**

Double glazed window to front, radiator, storage cupboard.

#### Bathroom

White three piece suite comprising; panelled bath with mixer shower over, glass folding shower screen, pedestal wash hand basin, close coupled w/c, part tiled walls, vinyl flooring, double glazed window to side & rear, chrome heated towel rail.