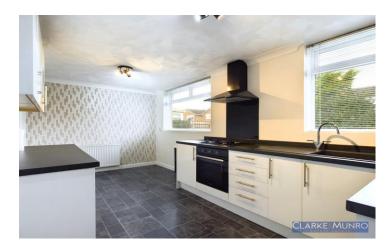

#### **Kitchen**

Matching range of white wall & base units, laminate roll top work surfaces with matching upstands, sink unit & drainer, integrated electric oven & gas hob, black glass splashback, black extractor hood, spaces for other appliances, radiator, two double glazed windows to rear, double glazed door to side, vinyl flooring.